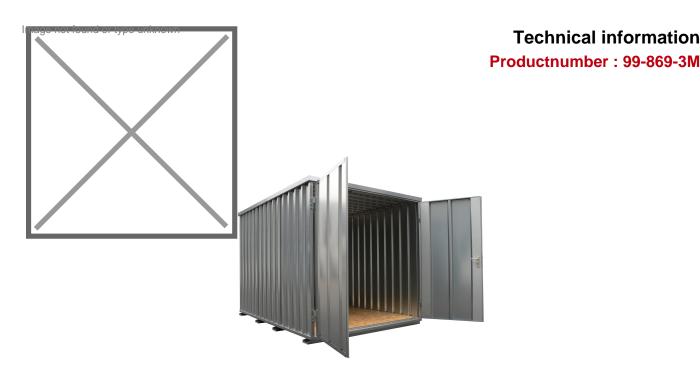

## **Product description**

Demountable lightweight container. This hot-dip galvanized metal shed can be assembled and disassembled in no time at all. When stored, the unit saves a lot of space. The walls are made of 0.8 mm profiled sheet and the roof and bottom of 1.5 mm profiled sheet. On the bottom is a wooden chipboard with spacers underneath for good air circulation. There are four lifting eyes at the top and plug-in brackets for a forklift truck at the bottom. The door on the side can be closed with a cylinder lock with a key.

## **Specifications**

Article arrangement: New

Version: 2-part folding door at front side

Walls: corrugated steel plate Top: corrugated steel plate Surface treatment: galvanized Internal length (mm): 2980 Internal width (mm): 1980 Internal height (mm): 1930

Weight (kg) 400

EAN Code (Gtin) 8719424046151

Scan the QR code for more information

Type: detachable containers with click system

Material: steel

Floor: wooden floor suitable for heavy loads

Colour: colorless Length (mm): 3100 Width (mm): 2100 Height (mm): 2100