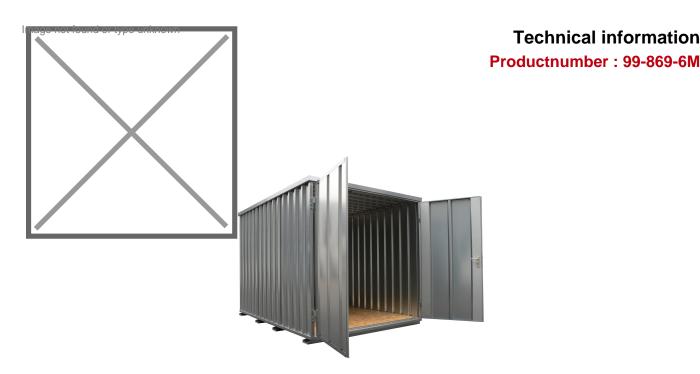

## **Product description**

Demountable lightweight container. This hot-dip galvanized metal shed can be assembled and disassembled in no time at all. When stored, the unit saves a lot of space. The walls are made of 0.8 mm profiled sheet and the roof and bottom of 1.5 mm profiled sheet. On the bottom is a wooden chipboard with spacers underneath for good air circulation. There are four lifting eyes at the top and plug-in brackets for a forklift truck at the bottom. The door on the side can be closed with a cylinder lock with a key.

## **Specifications**

Article arrangement: New

Version: 2-part folding door at front side

Walls: corrugated steel plate Top: corrugated steel plate Surface treatment: galvanized Internal length (mm): 5980 Internal width (mm): 1980 Internal height (mm): 1980