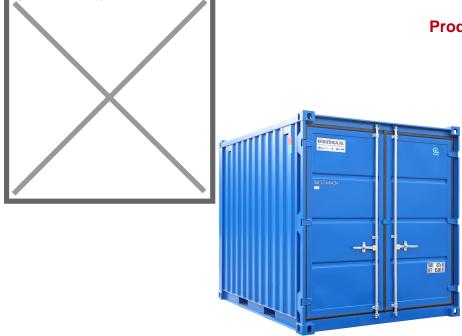

## **Product description**

10ft material container with steel bottom and opening doors.

This blue-painted profile steel container is fitted with plug-in brackets on both sides. This makes the container easy to move with a forklift. There are two plug-in brackets on the underside for transport with a forklift truck.

## Specifications

Article arrangement: New Version: 10 ft Walls: corrugated steel plate Top: corrugated steel plate Ral colour: 5010 Length (mm): 2991 Width (mm): 2438 Height (mm): 2591 Loading capacity (kg): 10000 Type number: 10FT

Scan the QR code for more information

Type: goods container Material: steel Floor: steel Colour: blue Surface treatment: powdercoating Internal length (mm): 2831 Internal width (mm): 2344 Internal height (mm): 2376 Weight (kg) 825 EAN Code (Gtin) 8719424051827