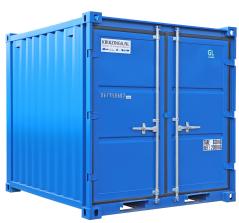

## **Product description**

8ft material container with steel bottom and opening doors.

This blue-painted profile steel container is fitted with plug-in brackets on both sides. This makes the container easy to move with a forklift. There are two plug-in brackets on the underside for transport with a forklift truck.

## **Specifications**

Article arrangement: New

Version: 8 ft

Walls: corrugated steel plate Top: corrugated steel plate

Ral colour: 5010 Length (mm): 2438 Width (mm): 2200 Height (mm): 2260

Loading capacity (kg): 3500

Weight (kg) 630

EAN Code (Gtin) 8719424051964

Scan the QR code for more information

Type: goods container

Material: steel Floor: steel Colour: blue

Surface treatment: powdercoating Internal length (mm): 2275 Internal width (mm): 2106 Internal height (mm): 2050

Volume (ltr): 9000 Type number: 8FT