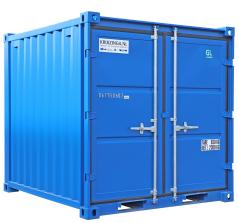

## **Product description**

8ft material container with wooden bottom and opening doors.

This blue-painted profile steel container is fitted with plug-in brackets on both sides. This makes the container easy to move with a forklift. There are two plug-in brackets on the underside for transport with a forklift truck.

## **Specifications**

Article arrangement: New

Version: 8 ft

Walls: corrugated steel plate Top: corrugated steel plate

Ral colour: 5010 Length (mm): 2438 Width (mm): 2200 Height (mm): 2260

Loading capacity (kg): 3500

Weight (kg) 630

EAN Code (Gtin) 8719424082197

Type: goods container

Material: steel Floor: wood Colour: blue

Surface treatment: powdercoating Internal length (mm): 2275 Internal width (mm): 2106 Internal height (mm): 2050

Volume (ltr): 9000 Type number: 8FT

Scan the QR code for more information