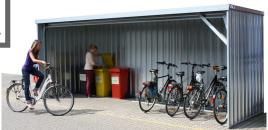

## **Product description**

Lightweight ten-foot canopy with a front opening. This container with an open bottom and open front is perfect for use as a roof. The walls and ceiling are made of profiled steel plate. The hot-dip galvanized roof has a weight of 350 kg.

## **Specifications**

Article arrangement: New Version: open front

Walls: corrugated steel plate Surface treatment: galvanized Internal length (mm): 2975 Internal width (mm): 2175 Internal height (mm): 2340

Weight (kg) 350

Additional specifications: pay attention! delivered unassembled!

Type: shelter
Material: steel
Colour: colorless
Length (mm): 3100
Width (mm): 2300
Height (mm): 2380
Useful height (mm): 2140
Type number: 99-US