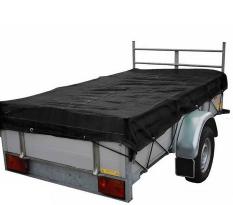

## **Product description**

Fine mesh trailer net 2,5x4 m and mesh size 1x1 mm, equipped with all around stitched polyester webbing with a brass fastening eye every 50 cm. Also provided with a 6 mm elastic cord for fixing the net. Intended for easy and quick covering of loose cargo on trailers, semi-trailers and pickups.

## Specifications

Article arrangement: New Version: fine mesh 2,5x4 m, mesh size 1x1 mm Colour: black Width (mm): 4000 EAN Code (Gtin) 8719424235074

Scan the QR code for more information

Type: trailers net Material: polyethylene Length (mm): 2500 Type number: 1018593