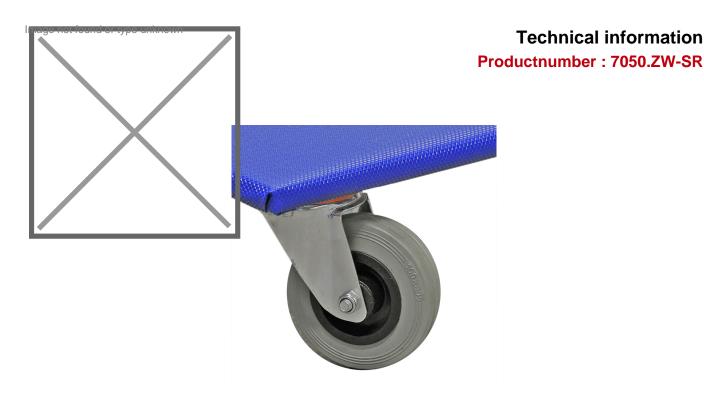

## **Product description**

Non-marking rubber caster for furniture dog type 7050. Diameter 100 mm.

Driving resistance: Low.

Noise: Low noise on almost all surfaces.

Elasticity: Elastic hard running. Sensitivity to dirt: Very sensitive. Bearings: Roller bearing. Non-marking: Yes.

Surface: Suitable for even and slightly uneven surfaces.

Characteristics: Economical wheels for medium load capacity, streak-free so also for sensitive surfaces.

## **Specifications**

Article arrangement: New Version: caster wheel

Colour: grey

Additional specifications: price each

Type: accessories

Material: stripeless rubber Type number: 7050.ZW

EAN Code (Gtin) 8719424090017