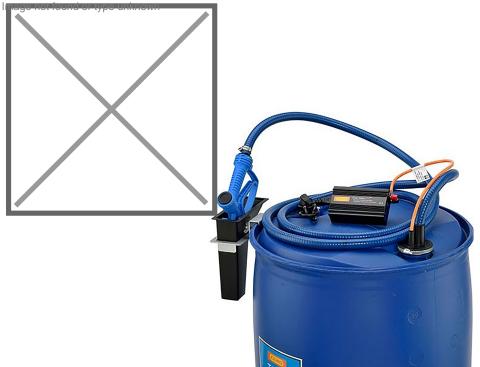

## **Product description**

This liquid pump / pump unit consists of a self-priming pump with filter, 4 meter suction hose and 4 meter hose with dispensing gun. The capacity of the pump is 25 l/min.

The electric pump can be connected using a fixed 230V adapter.

Please note! Only suitable for AdBlue and diesel, excl. barrel. The strike pistol is not automatic..

## Specifications

Article arrangement: New Version: 230V for AdBlue and Diesel suitable from 56 mm fuel filler Type number: 48-P230 Type: fluid pomp Colour: black EAN Code (Gtin) 8719424066456

Scan the QR code for more information