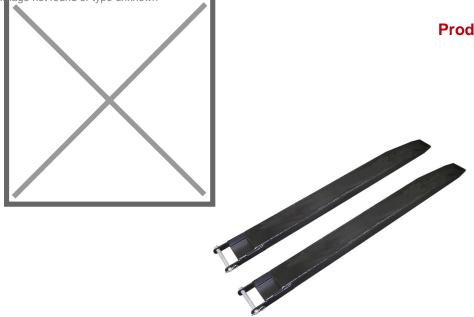

## Technical information Productnumber : 91-128TA4103

## **Product description**

Please note! The length of the existing forks must be at least 60 % of the total required length (otherwise unstable).

## Specifications

Article arrangement: New Version: closed construction with secured by bolt Colour: black Length (mm): 2000 Internal width (mm): 100 Internal height (mm): 50 Type number: 128-4102 EAN Code (Gtin) 8719424027884

Scan the QR code for more information

Type: fork extensions Material: steel Surface treatment: painted Width (mm): 122 Height (mm): 72 Loading capacity (kg): 875 Batch (items): 2