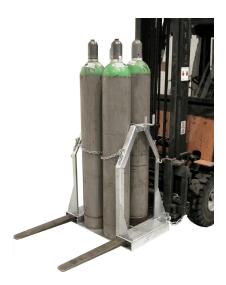

## **Product description**

The safe and economical way to transport cylinders with less effort

- sturdy frame with fork sleeves
- with safety chains
- restrictive braces to prevent tilting sideways
- with fixture to hook up hoses and caps

## Finish

- hot-dip galvanized (EN

## **Specifications**

Article arrangement: New Version: for 4 cylinders Colour: colorless Length (mm): 600 Height (mm): 1000 Weight (kg) 60

EAN Code (Gtin) 8719424003888

Scan the QR code for more information

Type: gas cylinder pallet

Material: steel

Surface treatment: galvanized

Width (mm): 860

Loading capacity (kg): 350 Type number: 2700