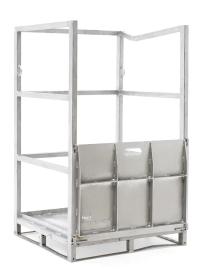

## **Product description**

Gas bottle pallet made of hot-dip galvanised steel with ramp. The ramp has a capacity of 500 kg and can be folded up to close off the pallet.

Attention! B-quality, contains damage to the top frame, concerns a crack and dent due to fall damage.

## **Specifications**

Article arrangement: Used Version: for gas cylinders

Surface treatment: galvanised with signs of use

Internal length (mm): 980 Internal width (mm): 980 Internal height (mm): 1550

Type number: 5699

Scan the QR code for more information

Type: gas cylinder pallet

Material: steel Length (mm): 1020 Width (mm): 1020 Height (mm): 1700 Options: with drive plate

EAN Code (Gtin) 8719424230635