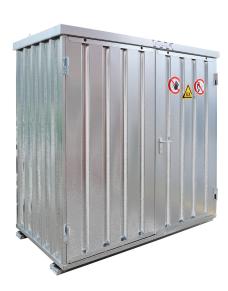

## **Technical information**

Productnumber: 99-SGL-1X2-B

## **Product description**

Removable gas bottle storage with galvanized grid bottom and two hinged doors (L: 1950 x H: 1890 mm). The gas bottle box is easy to move due to the 4 lifting eyes and insertion slides. The container is delivered assembled with 2x3 keys, 2 wall brackets and 2 tension straps. The maximum load capacity is 500kg/m². The container is available on request in different colours, with scaffolding material, a coat rack, cable holder or wall panel for brooms.

## **Specifications**

Article arrangement: New Version: for gas cylinders Walls: corrugated steel plate

Colour: colorless Length (mm): 2100 Width (mm): 1100 Height (mm): 2100 Weight (kg) 210

Additional specifications: see drawing (pdf)

Scan the QR code for more information

Type: gas cylinder storage

Material: steel

Floor: with galvanized grid Surface treatment: galvanized Internal length (mm): 1975 Internal width (mm): 975 Internal height (mm): 1935

Type number: SGL

EAN Code (Gtin) 8719424051674