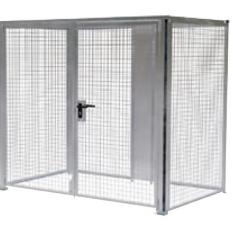

## **Product description**

Security cages for storage for the safe storage of goods.

- Sturdy frame construction
- Walls, door and roof made of wire mesh 50 x 50 x 4,8 mm
- A double hinged doors that can be locked 2160 x 1985 mm (w x h) with handle and cylinder lock
- Prepared for anchoring to the ground
- Kit form with assembly instructions

## Specifications

Article arrangement: New Version: with 2 lockable doors Walls: mesh 50\*50\*4 mm Top: wire mesh 50\*50\*4 mm Surface treatment: galvanized Height (mm): 2100 Weight (kg) 259 Additional specifications: pay attention! delivered unassembled! Type: with mesh roof Material: steel Floor: open Colour: colorless Width (mm): 2450 Depth (mm): 1595 Type number: 14LBM EAN Code (Gtin) 8719424201932