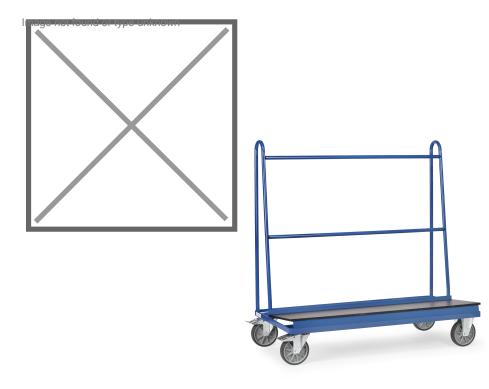

## **Product description**

Sturdy glass plate trolley with a loading surface of waterproof plywood with an anti-slip layer. The plate container rolls on 2 swivel and 2 fixed castors, TPE rubber, hub with roller bearing. The load capacity is 500 kg.

## Specifications

Article arrangement: New Version: one-side loading Floor: loading surface of waterproof multiplex with antislip finishing Wheels back: 2 fixed wheels, solid rubber 200 mm Ral colour: 5007 Length (mm): 1500 Width (mm): 1500 Width (mm): 710 Internal height (mm): 1150 Weight (kg) 59 Type number: 854445 EAN Code (Gtin) 8719424020892 Type: fetra glass/plate trolley Material: pipe material profile steel Wheels front: 2 castor wheels solid rubber 200 mm Colour: blue Surface treatment: painted Internal length (mm): 1500 Height (mm): 1500 Loading capacity (kg): 500 Options: one-side loading Bearing surface (mm): 400