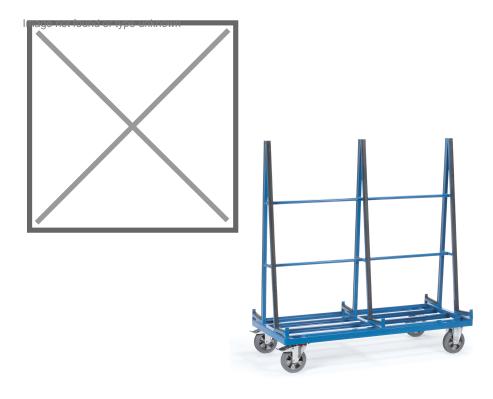

## **Product description**

Heavy quality glass or plate trolley with double-sided loading. The powder-coated steel container has a load capacity of 1200 kg and rolls on two braked swivel castors and two fixed castors. The steel container has a support surface of 230 mm on both sides.

## Specifications

Article arrangement: New Version: double-side loading Floor: with rubber protective profiles Wheels back: 2 rigid wheels elastic rubber, 200 mm Ral colour: 5007 Length (mm): 1200 Height (mm): 1810 Loading capacity (kg): 1200 Options: double-side loading Bearing surface (mm): 230

Scan the QR code for more information

Type: fetra glass/plate trolley Material: steel Wheels front: 2 castor wheels, elastic rubber 200 mm, with brake Colour: blue Surface treatment: powdercoating Width (mm): 800 Useful height (mm): 1450 Weight (kg) 72 Type number: 854474 EAN Code (Gtin) 8719424020977