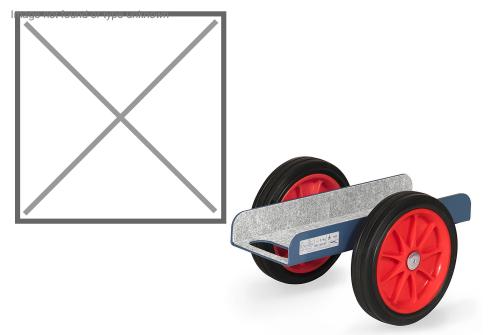

## **Product description**

Sheet roller made of steel covered with felt. This plate trolley rolls on solid rubber wheels with a load capacity of 500 kg and a useful width of 150 mm. The steel is treated with a robust powder coating for a scratch-free exterior.

## Specifications

Article arrangement: New Version: solid rubber wheels 250\*60 mm Walls: clamping surfaces covered with felt Colour: blue Surface treatment: powdercoating Width (mm): 380 Height (mm): 250 Weight (kg) 8 EAN Code (Gtin) 8719424020724

Scan the QR code for more information

Type: Fetra plate roller Material: steel Wheels front: solid rubber tyres 250\* 60 mm Ral colour: 5007 Length (mm): 500 Internal width (mm): 150 Loading capacity (kg): 500 Type number: 854165