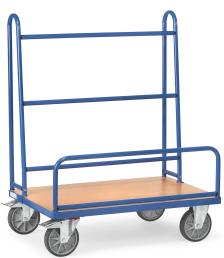

## **Product description**

Plate trolley made of tubular steel and profile steel. The loading platform is made of wooden plate with a beech decor top layer. For optimal handling, the material cart has 2 swivel and 2 fixed castors, TPE rubber 200 x 40 mm, hub with roller bearing. The load capacity is 600 kg and the useful height is 1050 mm.

## **Specifications**

Article arrangement: New Version: one-sided

Walls: pipes

Wheels front: 2 fixed wheels solid rubber 200 mm

Colour: blue

Surface treatment: powdercoating Internal length (mm): 1070 Internal width (mm): 335 Useful height (mm): 1050

Weight (kg) 36

Type number: 854411

Type: Fetra plate trolley

Material: steel

Floor: high-quality fibreboard

Wheels back: 2 castor wheels 200 mm. wheel locks

Ral colour: 5007 Length (mm): 1070 Width (mm): 610 Height (mm): 1320