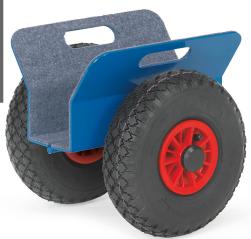

## **Product description**

Steel plate roller with robust clamping construction. The record trolley has been treated with a robust powder coating and is covered with felt. The load capacity is 250 kg and a clamping width of up to 95 mm. This record roller rolls on rubber pneumatic tires.

## **Specifications**

Article arrangement: New

Version: pneumatic tyres 260\*85 mm Walls: clamping surfaces covered with felt

Colour: blue

Surface treatment: powdercoating

Width (mm): 340 Height (mm): 300 Weight (kg) 6 Shovel depth: 300

EAN Code (Gtin) 8719424020717

Scan the QR code for more information

Type: Fetra roller with clamping plates

Material: steel

Wheels front: pneumatic tyres 260\*85 mm

Ral colour: 5007 Length (mm): 300 Internal width (mm): 95 Loading capacity (kg): 250 Type number: 854155 Shovel width: 95