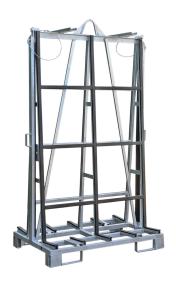

## **Product description**

New glass plate container for double-sided loading. Equipped with 4 mounting rods that can easily be put away on the side, plug-in brackets for forklift trucks and a lifting eye at the top. CE certified. TUV.

## **Specifications**

Article arrangement: New Version: double-side loading

Colour: colorless Length (mm): 1200 Internal width (mm): 220 Internal height (mm): 1830

Weight (kg) 93 Type number: 8415

EAN Code (Gtin) 8719424044171

Scan the QR code for more information

Type: glass transport container

Material: steel

Surface treatment: galvanized

Width (mm): 800 Height (mm): 2000

Loading capacity (kg): 1800 Options: double-side loading

Additional specifications: hoistable with insertion brackets