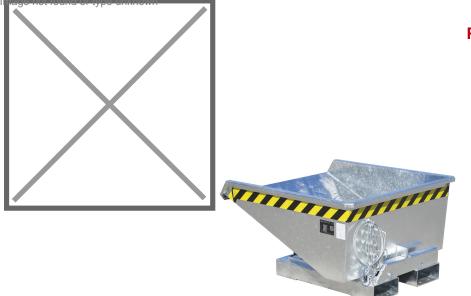

## **Product description**

The compact one with rolling mechanism

- ideally situated loading centre of gravity
- can be emptied at any height by cable
- body wall with reinforced edging
- sturdy frame with fork sleeves
- can be secured to prevent slipping and unintenti

## Specifications

Article arrangement: New Version: low construction height Walls: walls closed Subgroup: Automatic tilting Surface treatment: galvanized Width (mm): 925 Height (mm): 540 Insertion height (mm): 80 Volume (ltr): 225 Type number: 19

Scan the QR code for more information

Type: automatic tilting container Material: steel Floor: flat steel Colour: colorless Length (mm): 960 Internal width (mm): 845 Internal height (mm): 435 Loading capacity (kg): 750 Weight (kg) 89 EAN Code (Gtin) 8719424118810