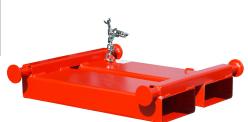

## **Technical information**

**Productnumber: 40TBBE-D** 

## **Product description**

The simple and safe way to transport filled big bags using a forklift or crane

- sturdy steel construction
- suitable for forklifts
- full length fork sleeves
- can be secured to prevent slipping from the forks
- with bag stops to prevent the I

## **Specifications**

Article arrangement: New Version: pick-ups for Big-Bags

Colour: red

Surface treatment: painted

Width (mm): 610

Loading capacity (kg): 1000 Type number: 40TTBE

EAN Code (Gtin) 8719424119206

Scan the QR code for more information

Type: crane hook Material: steel Ral colour: 3000 Length (mm): 650 Height (mm): 145 Weight (kg) 40

Additional specifications: lifting for fork-lift truck and crane