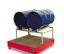

## **Product description**

The simple and safe way to transport filled big bags using a forklift or crane

- sturdy steel construction
- suitable for forklifts
- full length fork sleeves
- can be secured to prevent slipping from the forks
- with bag stops to prevent the I

## **Specifications**

Article arrangement: New Version: pick-ups for Big-Bags

Colour: red

Surface treatment: painted

Width (mm): 610

Loading capacity (kg): 1000 Type number: 40TTBE

EAN Code (Gtin) 8719424119206

Scan the QR code for more information

Type: crane hook Material: steel Ral colour: 3000 Length (mm): 650 Height (mm): 145 Weight (kg) 40

Additional specifications: lifting for fork-lift truck and crane