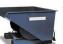

## **Product description**

Traverse for the transport of the BIG-BAGS

- sturdy steel construction
- suitable for crane and fork lift trucks
- pick-ups for BIG-BAGS
- load capacity 2000 kg

## **Specifications**

Article arrangement: New Version: big-bag bags

Colour: red

Surface treatment: painted

Width (mm): 1095

Loading capacity (kg): 2000 Type number: 40TBB

EAN Code (Gtin) 8719424119169

Scan the QR code for more information

Type: crossbeam Material: steel Ral colour: 3000 Length (mm): 1095 Height (mm): 215 Weight (kg) 38

Additional specifications: lifting for fork-lift truck and crane