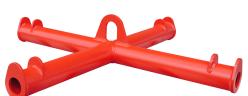

## **Product description**

Traverse for the transport of the BIG-BAGS

- sturdy steel construction
- suitable for crane and fork lift trucks
- pick-ups for BIG-BAGS
- load capacity 2000 kg

## **Specifications**

Article arrangement: New Version: big-bag bags

Colour: red

Surface treatment: painted

Width (mm): 1095

Loading capacity (kg): 2000 Type number: 40TBB

EAN Code (Gtin) 8719424119169

Scan the QR code for more information

Type: crossbeam Material: steel Ral colour: 3000 Length (mm): 1095 Height (mm): 215 Weight (kg) 38

Additional specifications: lifting for fork-lift truck and crane