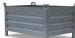

## **Product description**

Traverse for the transport of the BIG-BAGS

- sturdy steel construction
- suitable for crane and fork lift trucks
- pick-ups for BIG-BAGS
- load capacity 2000 kg

## **Specifications**

Article arrangement: New Version: big-bag bags

Colour: red

Surface treatment: painted

Width (mm): 1095

Loading capacity (kg): 2000 Type number: 40TBB

EAN Code (Gtin) 8719424119169

Scan the QR code for more information

Type: crossbeam Material: steel Ral colour: 3000 Length (mm): 1095 Height (mm): 215 Weight (kg) 38

Additional specifications: lifting for fork-lift truck and crane