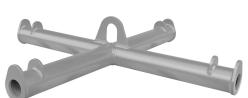

## **Product description**

Traverse for the transport of the BIG-BAGS

- sturdy steel construction
- suitable for crane and fork lift trucks
- pick-ups for BIG-BAGS
- load capacity 2000 kg

## **Specifications**

Article arrangement: New Version: big-bag bags

Colour: grey

Surface treatment: painted

Width (mm): 1095

Loading capacity (kg): 2000 Type number: 40TBB

EAN Code (Gtin) 8719424119138

Scan the QR code for more information

Type: crossbeam Material: steel Ral colour: 7005 Length (mm): 1095 Height (mm): 215 Weight (kg) 38

Additional specifications: lifting for fork-lift truck and crane