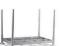

## **Product description**

Traverse for the transport of the BIG-BAGS

- sturdy steel construction
- suitable for crane and fork lift trucks
- pick-ups for BIG-BAGS
- load capacity 2000 kg

## **Specifications**

Article arrangement: New Version: big-bag bags

Colour: grey

Surface treatment: painted

Width (mm): 1095

Loading capacity (kg): 2000 Type number: 40TBB

EAN Code (Gtin) 8719424119138

Scan the QR code for more information

Type: crossbeam Material: steel Ral colour: 7005 Length (mm): 1095 Height (mm): 215 Weight (kg) 38

Additional specifications: lifting for fork-lift truck and crane