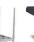

## **Product description**

Traverse for the transport of the BIG-BAGS

- sturdy steel construction
- suitable for crane and fork lift trucks
- pick-ups for BIG-BAGS
- load capacity 2000 kg

## **Specifications**

Article arrangement: New Version: big-bag bags

Colour: grey

Surface treatment: painted

Width (mm): 1095

Loading capacity (kg): 2000 Type number: 40TBB

EAN Code (Gtin) 8719424119138

Scan the QR code for more information

Type: crossbeam Material: steel Ral colour: 7005 Length (mm): 1095 Height (mm): 215 Weight (kg) 38

Additional specifications: lifting for fork-lift truck and crane