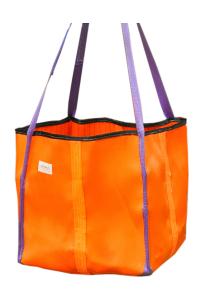

## **Product description**

Certified lifting bag 60x60x60 cm (=0.22m3 load space) with lifting length 1.25 m and a maximum lifting capacity of 1500 kg. Suitable for lifting tools or materials to and from a work site. Ideal when working at high heights. The lifting bag comes with a valid inspection certificate. Comply with the machinery directive EN1492-1-2000+A1:2008.

## **Specifications**

Article arrangement: New

Version: 1500 Kg Length (mm): 600 Height (mm): 600

Type number: 44-HZ

Scan the QR code for more information

Type: lifting bag Colour: orange Width (mm): 600

Loading capacity (kg): 1500 EAN Code (Gtin) 8719424008210