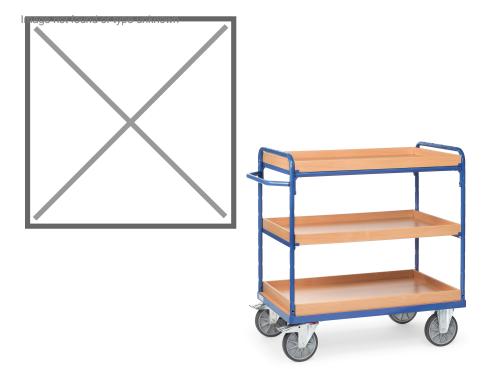

## **Product description**

Shelf trolley with three wooden floors with raised edge. The frame is made of steel with a powder coating treatment. This makes it a very robust and scratch-free construction. The levels are variably adjustable in a grid of 100 mm. The load capacity per floor is 120 kg with a total load capacity of 500 kg. The platform trailer is equipped with two braked swivel castors and two fixed castors.

## **Specifications**

Article arrangement: New Version: 2 open side walls

Walls: open

Wheels front: 2 fixed wheels solid rubber 160 mm

Wheels back: 2 castor wheels solid rubber with wheel locks 160 mm Colour: blue

Ral colour: 5007 Length (mm): 850 Internal width (mm): 455 Loading capacity (kg): 500 Type number: 858120

EAN Code (Gtin) 8719424022865

Type: Fetra shelved trolley

Material: pipe material profile steel

Floor: closed

Subgroup: shelved trollyes

Surface treatment: powdercoating

Width (mm): 500 Height (mm): 1055 Weight (kg) 49

Shelf heights: 230/630/1030

Scan the QR code for more information