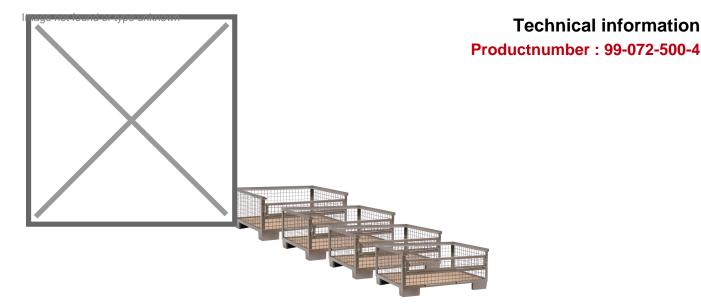

## **Product description**

Mesh container made of steel with a wooden bottom in Euro format 1200 x 800 mm. The gitterbox can be folded half open on one long side. The steel frame and mesh are painted for a robust exterior. Due to the sturdy four-legged base, the gitterbox is suitable for forklift trucks and pallet trucks and can be picked up from either side. The top has a raised edge for easy stacking of the box.

## Specifications

Article arrangement: New Version: 1 flap at 1 long side Walls: mesh 50\*50\*4 mm Euronorm (mm): 1200 x 800 Ral colour: 7030 Length (mm): 1240 Width (mm): 835 Height (mm): 530 Insertion height (mm): 100 Loading capacity (kg): 1000 Weight (kg) 49 Type number: 0072 EAN Code (Gtin) 8719424159806

Scan the QR code for more information

Type: batch offer Material: steel Floor: wooden and steal profiles Colour: grey Surface treatment: painted Internal length (mm): 1200 Internal width (mm): 800 Internal height (mm): 370 Stackable height (mm): 500 Volume (ltr): 355 Stacking load (kg): 3000 Batch (items): 4