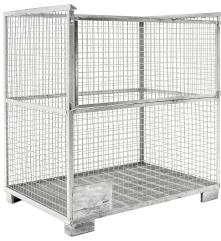

## **Product description**

Hot-dip galvanized gitter box in format 1700 x 1150 x 1750 mm. The gitterbox can be folded down halfway on one long side. This mesh container has a flat steel bottom and a sturdy frame that is easy to pick up by a forklift or pallet truck. The mesh container has raised edges at the top for easy stacking.

## **Specifications**

Article arrangement: New Version: 1 flap at 1 long side Walls: mesh 50\*50\*4 mm

Colour: colorless Length (mm): 1700 Width (mm): 1150 Height (mm): 1750 Useful height (mm): 1585

Volume (Itr): 3035

EAN Code (Gtin) 8719424035414

Scan the QR code for more information

Type: fixed construction stackable

Material: steel Floor: profiled steel

Surface treatment: galvanized Internal length (mm): 1674 Internal width (mm): 1144 Internal height (mm): 1585 Insertion height (mm): 100 Type number: 1060