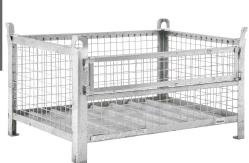

## **Product description**

Steel galvanized mesh container (Type 13-1) with one half-height wall. The gitter box has the Euro standard dimensions of 1200 x 1000 mm and a load capacity of 1000 kg. The mesh box is painted gray and has a bottom of profiled steel sheet. The wire container stands on 4 sturdy legs and is easy to pick up with a forklift or pallet truck. The top has four raised corners to make stacking easy.

## **Specifications**

Article arrangement: New Version: 1 flap at 1 long side

Walls: mesh

Euronorm (mm): 1200 x 1000 Surface treatment: galvanized Internal length (mm): 1120 Internal width (mm): 910 Internal height (mm): 500 Stackable height (mm): 600

Volume (ltr): 510 Weight (kg) 55 Type number: 13-1

Scan the QR code for more information

Type: fixed construction stackable

Material: steel Floor: profiled steel Colour: colorless Length (mm): 1200 Width (mm): 1000 Height (mm): 670

Insertion height (mm): 100 Loading capacity (kg): 1000

Application: stacking - not certified to hoist

Stacking load (kg): 4000

EAN Code (Gtin) 8719424001310