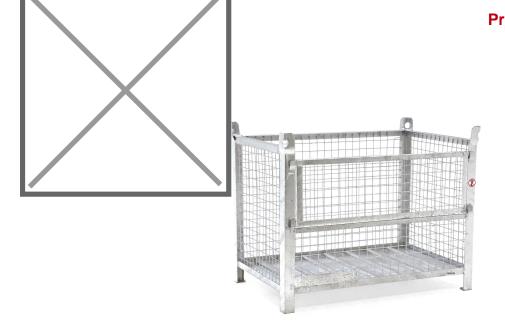

## **Product description**

Steel galvanized mesh container (Type 13-1) with one half-height wall. The gitter box has the Euro standard dimensions of 1200 x 800 mm and a load capacity of 1000 kg. The mesh box is painted gray and has a bottom of profiled steel sheet. The wire container stands on 4 sturdy legs and is easy to pick up with a forklift or pallet truck. The top has four raised corners to make stacking easy.

## **Specifications**

Article arrangement: New Version: 1 flap at 1 long side

Walls: mesh

Euronorm (mm): 1200 x 800 Surface treatment: galvanized Internal length (mm): 1120 Internal width (mm): 720 Internal height (mm): 800 Stackable height (mm): 600

Volume (ltr): 645 Weight (kg) 61 Type number: 13-1

Scan the QR code for more information

Type: fixed construction stackable

Material: steel Floor: profiled steel Colour: colorless Length (mm): 1200 Width (mm): 800 Height (mm): 900