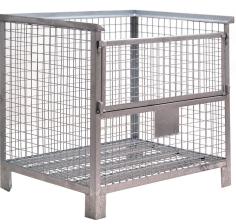

## **Product description**

Mesh container made of steel with steel wire mesh bottom. The gitterbox can be folded half open on one long side. The steel frame and mesh are hot-dip galvanized. Due to the sturdy four-legged base, the gitterbox is suitable for forklift trucks and pallet trucks and can be picked up from either side. The top has a raised edge for easy stacking of the box.

## Specifications

Article arrangement: New Version: 1 flap at 1 long side Walls: mesh 50\*50\*4 mm Colour: colorless Length (mm): 1130 Width (mm): 840 Height (mm): 1000 Insertion height (mm): 100 Weight (kg) 59

EAN Code (Gtin) 8719424035711

Type: fixed construction stackable Material: steel Floor: mesh 50\*50\*4 mm Surface treatment: galvanized Internal length (mm): 1090 Internal width (mm): 790 Internal height (mm): 800 Volume (ltr): 690 Type number: 1396