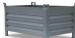

## **Product description**

Fully collapsible galvanized mesh container. This gitterbox is easy to fold due to its hinged walls. One long side wall folds half way for easy access. The sturdy steel frame stands on four legs and can easily be picked up on both sides by a forklift or pallet truck. The wire container is stackable both when folded and unfolded. The container is treated with a powder coating that gives it a robust and scratch-free exterior. The bottom is made of flat sheet steel and the maximum stacking load is 3000 kg.

## **Specifications**

Article arrangement: New Version: 1 flap at 1 long side Walls: mesh 50\*50\*4 mm Euronorm (mm): 1200 x 1000 Surface treatment: galvanized Internal length (mm): 1150 Internal width (mm): 960 Useful height (mm): 795 Stackable height (mm): 940

Volume (Itr): 890 Stacking load (kg): 3000 Height when folded (mm): 320

Scan the QR code for more information

Type: stackable and foldable

Material: steel Floor: flat steel Colour: colorless Length (mm): 1240 Width (mm): 1035 Height (mm): 970