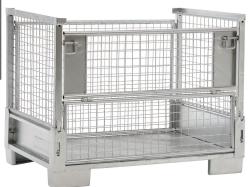

## **Product description**

Fully collapsible galvanized mesh container. This gitterbox is easy to fold due to its hinged walls. One long side wall folds half way for easy access. The sturdy steel frame stands on four legs and can easily be picked up on both sides by a forklift or pallet truck. The wire container is stackable both when folded and unfolded. The container is treated with a powder coating that gives it a robust and scratch-free exterior. The bottom is made of flat sheet steel and the maximum stacking load is 3000 kg.

## **Specifications**

Article arrangement: New Version: 1 flap at 1 long side Walls: mesh 50\*50\*4 mm Euronorm (mm): 1200 x 1000 Surface treatment: galvanized Internal length (mm): 1150 Internal width (mm): 960 Useful height (mm): 795 Stackable height (mm): 940

Volume (Itr): 890 Stacking load (kg): 3000 Height when folded (mm): 320

Scan the QR code for more information

Type: stackable and foldable

Material: steel Floor: flat steel Colour: colorless Length (mm): 1240 Width (mm): 1035 Height (mm): 970

Insertion height (mm): 100 Loading capacity (kg): 1000

Weight (kg) 90 Type number: 0828

EAN Code (Gtin) 8719424043723