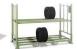

## **Product description**

Fully collapsible galvanized mesh container. This gitterbox is easy to fold due to its hinged walls. One long side wall folds half way for easy access. The sturdy steel frame stands on four legs and can easily be picked up on both sides by a forklift or pallet truck. The wire container is stackable both when folded and unfolded. The container is treated with a powder coating that gives it a robust and scratch-free exterior. The bottom is made of flat sheet steel and the maximum stacking load is 3000 kg.

## **Specifications**

Article arrangement: New Version: 1 flap at 1 long side Walls: mesh 50\*50\*4 mm Euronorm (mm): 1200 x 1000 Surface treatment: galvanized Internal length (mm): 1150 Internal width (mm): 960 Useful height (mm): 795 Stackable height (mm): 940

Volume (Itr): 890 Stacking load (kg): 3000 Height when folded (mm): 320

Scan the QR code for more information

Type: stackable and foldable

Material: steel Floor: flat steel Colour: colorless Length (mm): 1240 Width (mm): 1035 Height (mm): 970