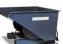

## **Product description**

Fully collapsible galvanized mesh container. This gitterbox is easy to fold due to its hinged walls. One long side wall folds half way for easy access. The sturdy steel frame stands on four legs and can easily be picked up on both sides by a forklift or pallet truck. The wire container is stackable both when folded and unfolded. The container is treated with a powder coating that gives it a robust and scratch-free exterior. The bottom is made of flat sheet steel and the maximum stacking load is 3000 kg.

## **Specifications**

Article arrangement: New Version: 1 flap at 1 long side Walls: mesh 50\*50\*4 mm Euronorm (mm): 1200 x 1000 Surface treatment: galvanized Internal length (mm): 1150 Internal width (mm): 960 Useful height (mm): 795 Stackable height (mm): 940

Volume (Itr): 890 Stacking load (kg): 3000 Height when folded (mm): 320

Scan the QR code for more information

Type: stackable and foldable

Material: steel Floor: flat steel Colour: colorless Length (mm): 1240 Width (mm): 1035 Height (mm): 970