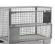

## **Product description**

Fully collapsible galvanized mesh container. This gitterbox is easy to fold due to its hinged walls. One long side wall folds half way for easy access. The sturdy steel frame stands on four legs and can easily be picked up on both sides by a forklift or pallet truck. The wire container is stackable both when folded and unfolded. The container is treated with a powder coating that gives it a robust and scratch-free exterior. The bottom is made of flat sheet steel and the maximum stacking load is 3000 kg.

## **Specifications**

Article arrangement: New Version: 1 flap at 1 long side Walls: mesh 50\*50\*4 mm Euronorm (mm): 1200 x 1000 Surface treatment: galvanized Internal length (mm): 1150 Internal width (mm): 960 Useful height (mm): 795 Stackable height (mm): 940

Volume (Itr): 890 Stacking load (kg): 3000 Height when folded (mm): 320

Scan the QR code for more information

Type: stackable and foldable

Material: steel Floor: flat steel Colour: colorless Length (mm): 1240 Width (mm): 1035 Height (mm): 970