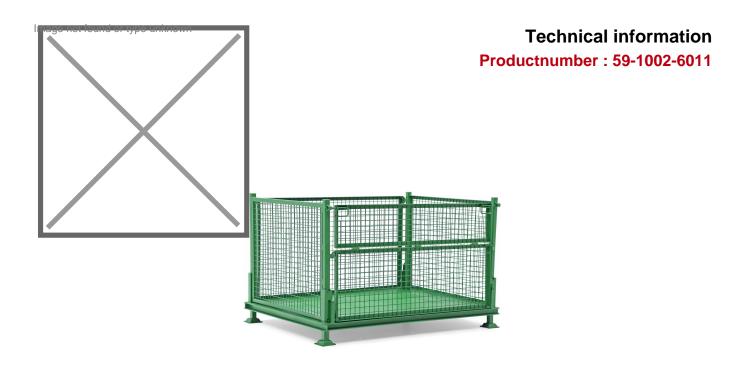

## **Product description**

Fully collapsible painted mesh container. This gitterbox is easy to fold due to its hinged walls. One long side wall folds half way for easy access. The sturdy steel frame stands on four legs and can easily be picked up on both sides by a forklift or pallet truck. The wire container is stackable both when folded and unfolded. The container is treated with a powder coating that gives it a robust and scratch-free exterior. The bottom is made of flat sheet steel and the maximum stacking load is 9000 kg.

## **Specifications**

Article arrangement: Custom built Version: 1 flap at 1 long side Walls: wire mesh 40\*40\*4 mm

Colour: green

Surface treatment: powdercoating

Internal length (mm): 1608 Internal width (mm): 1144 Useful height (mm): 820

Volume (Itr): 730

Stacking load (kg): 9000 Height when folded (mm): 380

Scan the QR code for more information

Type: stackable and foldable

Material: steel Floor: flat steel Ral colour: 6011 Length (mm): 1600 Width (mm): 1200 Height (mm): 1000

Loading capacity (kg): 1345

Weight (kg) 155

Type number: 59-1001

EAN Code (Gtin) 8719424150407