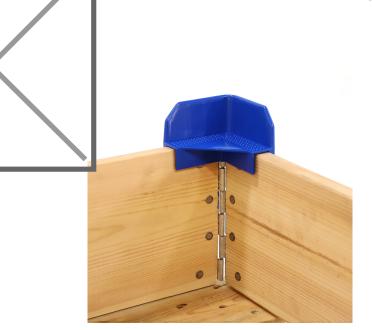

## **Product description**

Corner attachment for wooden collars for stacking another Euro pallet after the walls have been installed. Price per piece. Material PE plastic.

## **Specifications**

Article arrangement: New Version: moulded rail

Colour: blue

Internal length (mm): 20 Internal width (mm): 20 Internal height (mm): 45 Type number: 172-HS

EAN Code (Gtin) 8719424036015

Type: corner placement piece

Material: plastic Length (mm): 100 Width (mm): 100 Height (mm): 85 Weight (kg) 0.07

Additional specifications: price each

Scan the QR code for more information