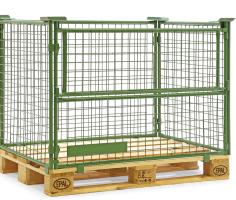

## **Product description**

Metal pallet collar 120x80x80 cm suitable for Euro pallets, mesh 50x50 mm. Equipped with a practical folding window on the long side, making the contents easily accessible. The mesh extension walls can be stacked on pallets up to a stacking load of 2 tons. The advantage compared to gitter boxes is that these mounting walls take up much less space when they are not used or are returned empty. Very suitable for the storage or transport of bulk goods, but can also be used as shop bins (wire baskets) within the retail sector.

## Specifications

Article arrangement: New Version: 1 flap at 1 long side Walls: mesh 50\*50\*4 mm Colour: green Surface treatment: painted Width (mm): 800 Useful height (mm): 800 Weight (kg) 25 Options: WITHOUT PALLET Additional specifications: without pallet

Scan the QR code for more information

Type: foldable construction stackable Material: steel Euronorm (mm): 1200 x 800 Ral colour: 6011 Length (mm): 1200 Height (mm): 800 Loading capacity (kg): 1000 Stacking load (kg): 2000 Type number: 64F EAN Code (Gtin) 8719424166736