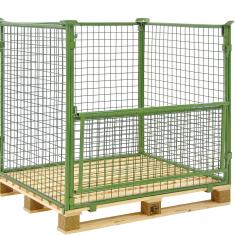

## **Product description**

Metal pallet collar 120x100x100 cm suitable for block pallets. Equipped with a practical folding window on the long side, making the contents easily accessible. The mesh extension walls can be stacked on pallets up to a stacking load of 2 tons. The advantage compared to gitter boxes is that these mounting walls take up much less space when they are not used or are returned empty. Very suitable for the storage or transport of bulk goods, but can also be used as shop bins (wire baskets) within the retail sector.

## Specifications

Article arrangement: New Version: 1 flap at 1 long side Walls: mesh 50\*50\*4 mm Colour: green Surface treatment: powdercoating Width (mm): 1000 Useful height (mm): 1000 Weight (kg) 34 Options: WITHOUT PALLET Additional specifications: without pallet

Scan the QR code for more information

Type: foldable construction stackable Material: steel Euronorm (mm): 1200 x 1000 Ral colour: 6011 Length (mm): 1200 Height (mm): 1000 Loading capacity (kg): 1000 Stacking load (kg): 2000 Type number: 64F EAN Code (Gtin) 8719424012699