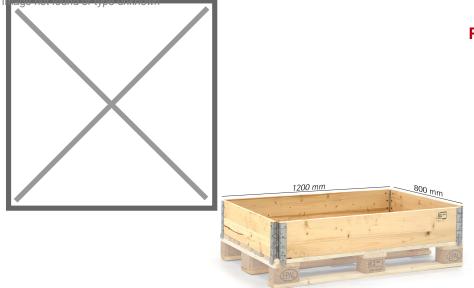

## **Product description**

Rent wooden pallet collars. Dimensions 120x80x20 cm, Euro pallet format. The extension shelves have sturdy, galvanized hinges, are very versatile and have a thickness of 22 mm. Think of protecting boxes and building an export packaging, transporting loose parts or putting together a bulk packaging.

## Specifications

Article arrangement: Rental Version: 4x hingeable Euronorm (mm): 1200 x 800 Internal length (mm): 1155 Internal width (mm): 755 Weight (kg) 8 Type number: 172-A EAN Code (Gtin) 8719424081084

Type: hingeable construction stackable Material: wooden and steel corners Length (mm): 1200 Width (mm): 800 Height (mm): 200 Stacking load (kg): 6000 Additional specifications: without pallet