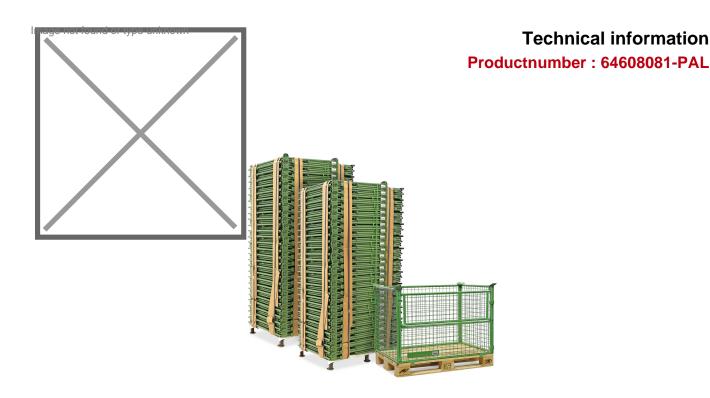

## **Product description**

Full stack of 54 metal pallet edges 120x80x80 cm suitable for Euro pallets, mesh 50x50 mm. Equipped with a practical folding window on the long side, making the contents easily accessible. The mesh extension walls can be stacked on pallets up to a stacking load of 2 tons. The advantage compared to gitter boxes is that these mounting walls take up much less space when they are not used or are returned empty. Very suitable for the storage or transport of bulk goods, but can also be used as shop bins (wire baskets) within the retail sector.

## **Specifications**

Article arrangement: New Version: 1 flap at 1 long side Walls: mesh 50\*50\*4 mm

Colour: green

Surface treatment: powdercoating

Width (mm): 800

Useful height (mm): 800

Weight (kg) 21

Options: WITHOUT PALLET

Batch (items): 56

Scan the QR code for more information

Type: pallet tender Material: steel

Euronorm (mm): 1200 x 800

Ral colour: 6011 Length (mm): 1200 Height (mm): 800

Loading capacity (kg): 2000 Stacking load (kg): 2000 Type number: 64F