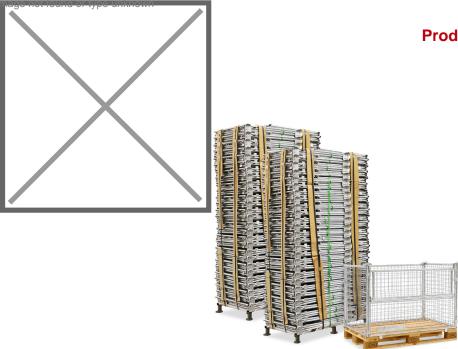

## **Product description**

Full stack of galvanized metal pallet collars 120x80x80 cm suitable for Euro pallets, mesh 50x50 mm. Equipped with a practical folding window on the long side, making the contents easily accessible. The mesh extension walls can be stacked on pallets up to a stacking load of 2 tons. The advantage compared to gitter boxes is that these mounting walls take up much less space when they are not used or are returned empty. Very suitable for the storage or transport of bulk goods, but can also be used as shop bins (wire baskets) within the retail sector.

## Specifications

Article arrangement: New Version: 1 flap at 1 long side Walls: mesh 50\*50\*4 mm Colour: colorless Length (mm): 1200 Height (mm): 800 Loading capacity (kg): 1000 Stacking load (kg): 2000 Type number: 64F Additional specifications: without pallet

Scan the QR code for more information

Type: pallet tender Material: steel Euronorm (mm): 1200 x 800 Surface treatment: galvanized Width (mm): 800 Useful height (mm): 800 Weight (kg) 27 Options: WITHOUT PALLET Batch (items): 54 EAN Code (Gtin) 8719424128543