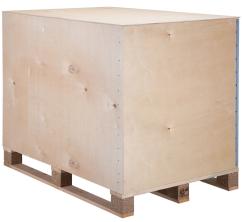

## **Product description**

The mulitplex (6 mm) stackable folding boxes are ideal for quickly packing and storing your goods. The extremely sturdy transport boxes are light, making them ideal for air transport. The wooden boxes are UN-approved and treated in accordance with ispm no.15. The storage boxes are compact and are very space-saving in your warehouse. Note: The height including pallet is 950 mm.

## Consisting of:

- Body 1185x785x775 mm

- Lid 1185x785 mm\_x000D Attention! Delivered excluding pallet!

## **Specifications**

Article arrangement: New Version: stackable

Euronorm (mm): 1200 x 800

Internal length (mm): 1185 Internal width (mm): 785 Internal height (mm): 775 Type number: 99-172-L

EAN Code (Gtin) 8719424150858

Scan the QR code for more information

Type: transport case

Material: wooden and steel corners

Length (mm): 1200 Width (mm): 800 Height (mm): 800 Weight (kg) 40

Additional specifications: UN-approved