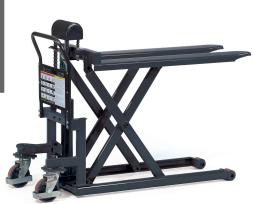

## **Product description**

Skid lifter 500 kg load capacity, wheels polyurethane / nylon.

Excellent stability under load and travelling even with lifted load. Frame and forks made in sectional steel construction, powder coated, anthracite RAL 7016. Sturdy tubular push handle. Hydraulic pump with chromium-plated piston and overload valve. Operated via pedal control. Lowering valve to be operated via hand lever. 2 castor wheels and 2 fork rollers, castor wheels with lock. The 1000 kg version is additionally equipped with a steering shaft.

## **Specifications**

Article arrangement: New

Version: lifting height 85-830 mm

Wheels back: 2 castor wheels, polyurethane, 150\*50 mm, with brake Colour: blue

Ral colour: 5007 Length (mm): 1550 Width (mm): 526

Loading capacity (kg): 500

Lifting height: 85

EAN Code (Gtin) 8719424210910

Type: high lifter

Wheels front: fork rolls: nylon tandem 70\*65 mm

Surface treatment: powdercoating Internal length (mm): 1150 Internal width (mm): 153

Weight (kg) 107 Type number: 856820

Scan the QR code for more information