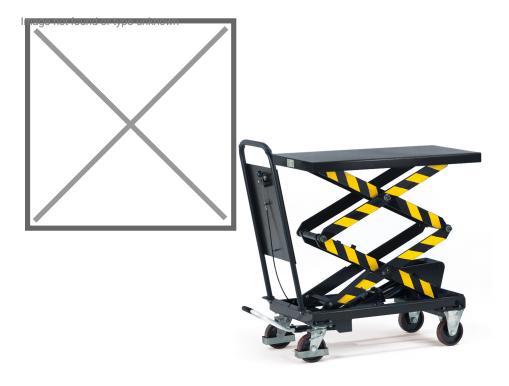

## **Product description**

Hydraulic scissor lift table with fixed push handle. This lifting table has a load capacity of 300 kg and can be inflated with the hydraulic foot pump. The hydraulic cylinders are chrome-plated and the table rolls on 2 braked swivel castors and 2 fixed castors (ø150 mm). The frame is treated with a robust and solid powder coating.

## **Specifications**

Article arrangement: New

Version: push bracket, fixed + double scissor

Wheels front: rubber with brake

Colour: anthracite

Surface treatment: powdercoating

Internal length (mm): 1010 Internal width (mm): 520 Loading capacity (kg): 300

Weight (kg) 150 Type number: 85683 Max Height (mm): 1585

Scan the QR code for more information

Type: mobile lifting table

Material: pipe material profile steel

Wheels back: rubber Ral colour: 7016 Length (mm): 1275 Width (mm): 520 Height (mm): 1585