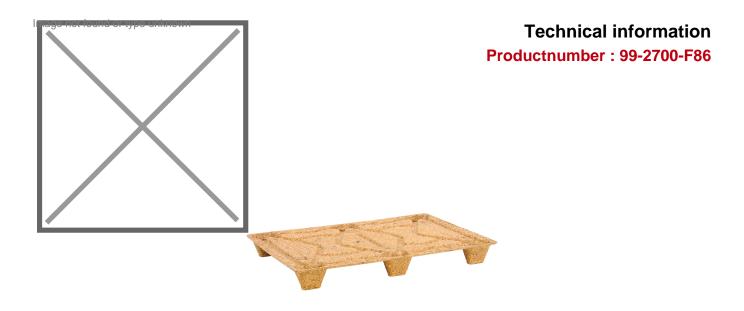

## **Product description**

Wood fiber pallet 120x80 cm. Save up to 50% on storage space and costs. Our wood fiber export pallets are manufactured according to a guaranteed disease-free process. That is why pressed pallets are ideally suited for worldwide export. This is because our pallets are produced under high pressure and high temperatures. As a result, no additional Sirex treatment is required. Potential legislation of different countries (such as ISPM15 / NIMF 15) need not be taken into account when using these pallets.

## **Specifications**

Article arrangement: New

Version: nestable

Euronorm (mm): 1200 x 800

Width (mm): 800

Loading capacity (kg): 350

Options: load dynamic: ca. 350 kg

Additional specifications: load static: ca. 1400 kg

Type: wooden pallet Material: wood Length (mm): 1200 Height (mm): 120 Weight (kg) 7.5 Type number: 2700-F

EAN Code (Gtin) 8719424036794

Scan the QR code for more information