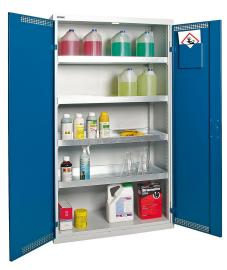

## **Product description**

Security cabinet with reinforced double doors with triple basquill lock with safety lock cylinder. The cabinet has a stable sheet steel construction and is powder coated on the outside and inside. The shelves are adjustable in 30 mm grids.

- Blue doors: RAL5010 - Gray frame: RAL7035

## **Specifications**

Article arrangement: New

Version: Retention capacity 4x 20 Liter Subgroup: Hazardous substance depot

Ral colour: 7035, 5010 Width (mm): 1000 Depth (mm): 500

Collection volume (ltr): 20

EAN Code (Gtin) 8719424006971

Scan the QR code for more information

Type: Hazardous Materials Cabinets

Material: steel Colour: grey/blue

Surface treatment: powdercoating

Height (mm): 1800 Weight (kg) 151 Type number: 40SIW