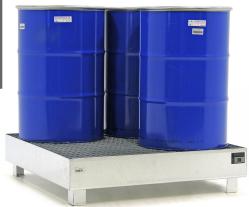

## **Product description**

Steel drip tray suitable for four 200 liter drums. The capacity of this container is 255 liters. The drip tray and grid are made of hot-dip galvanized steel.

Guideline for storage and temporary storage for drip trays with regard to fire safety, occupational safety and environmental safety according to PGS 15 (publication series hazardous substances):

## **Specifications**

Article arrangement: New Version: for 1-4 200 l drums Walls: flat steel plate 3 mm

Top: 1000kg/m2 Colour: colorless Length (mm): 1200 Height (mm): 290

Collection volume (ltr): 255

Additional specifications: StawaR approved (DE)

Collection values (ltr), OFF

Type: Retention Basin

Material: steel

Floor: with galvanized grid Subgroup: retention basin steel Surface treatment: galvanized

Width (mm): 1200 Weight (kg) 91 Type number: 40WM