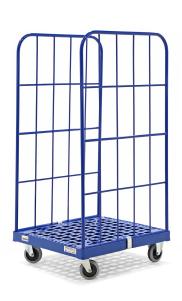

## **Product description**

Sturdy 2-sided roll container with a plastic roll bottom and flexible rubber wheels. Fast assembly and disassembly of the insert gates. 2 nylon lashing straps are supplied as standard with each roll container. Extra option to provide the roll container with a maximum of 3 (wooden, steel or plastic) floors. Very suitable for the distribution of products to and from shops and internal transport.

## Specifications

Article arrangement: New Version: input gates + 2 nylon tensioning belts Walls: mesh Wheels front: 2 castor wheels solid rubber 125 mm Wheels back: 2 fixed wheels, solid rubber 125 mm Colour: blue Length (mm): 815 Width (mm): 725 Height (mm): 1670 Loading capacity (kg): 500 Additional specifications: rubber wheels

Type: 2-sides Material: steel Floor: plastic Subgroup: 2-Sides Shelves: excl. shelves Surface treatment: powdercoating Internal length (mm): 800 Internal width (mm): 660 Internal height (mm): 1440 Type number: 702K01 EAN Code (Gtin) 8719424137484