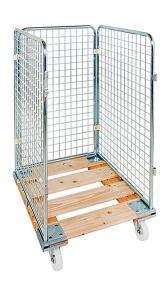

## **Product description**

Sturdy 3-sided roll container with a wooden roll base fitted with smooth polyamide wheels. Fast assembly and disassembly of the insert gates. Extra option to provide the roll container with floors. Very suitable for the distribution of products to and from shops and internal transport.

## **Specifications**

Article arrangement: New Version: input gates Walls: mesh 50\*50\*4 mm

Wheels front: 2 castor wheels nylon, 108 mm Wheels back: 2 fixed wheels nylon 108 mm

Colour: colorless Length (mm): 815 Width (mm): 725 Height (mm): 1210

Loading capacity (kg): 500

Additional specifications: nylon wheels

Type: 3-sides
Material: steel
Floor: wood
Subgroup: 3-Sides
Shelves: excl. shelves

Surface treatment: electro-galvanized

Internal length (mm): 750 Internal width (mm): 660 Internal height (mm): 1020 Type number: 703H02