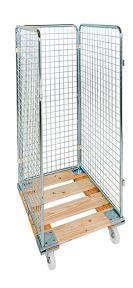

## **Product description**

Sturdy 3-sided roll container with a wooden roll base fitted with smooth polyamide wheels. Fast assembly and disassembly of the insert gates. Extra option to provide the roll container with floors. Very suitable for the distribution of products to and from shops and internal transport.

## **Specifications**

Article arrangement: New Version: input gates Walls: mesh 50\*50\*4 mm

Wheels front: 2 castor wheels nylon, 108 mm Wheels back: 2 fixed wheels nylon 108 mm

Colour: colorless Length (mm): 815 Width (mm): 725 Height (mm): 1550