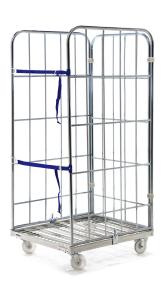

## **Product description**

Sturdy 3-sided roll container with a steel roll bottom with flexible rubber wheels, 2 of which have braked swivel wheels. Fast assembly and disassembly of the insert gates. 2 nylon lashing straps are supplied as standard with each roll container. Extra option to provide the roll container with a maximum of 4 (wooden, steel or plastic) floors. Very suitable for the distribution of products to and from shops and internal transport.

## Specifications

Article arrangement: New Version: input gates + 2 nylon tensioning belts Walls: mesh Wheels front: 2 castor wheels solid rubber with wheel locks 125 mm Wheels back: 2 fixed wheels, solid rubber 125 mm Colour: colorless Length (mm): 800 Width (mm): 710 Height (mm): 1660 Loading capacity (kg): 500 Additional specifications: rubber wheels with wheel locks Type: 3-sides Material: steel Floor: steel Subgroup: 3-Sides Shelves: excl. shelves Surface treatment: electro-galvanized Internal length (mm): 775 Internal width (mm): 660 Internal height (mm): 1460 Type number: 703S01 EAN Code (Gtin) 8719424150209