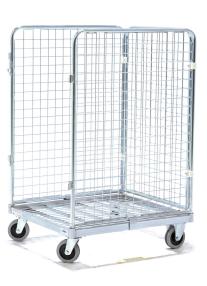

## **Product description**

Sturdy 3-sided roll container with a steel rolling floor fitted with flexible rubber wheels. Fast assembly and disassembly of the insert gates. Extra option to provide the roll container with floors. Very suitable for the distribution of products to and from shops and internal transport.

## Specifications

Article arrangement: New Version: input gates Walls: mesh 50\*50\*4 mm Wheels front: 2 castor wheels solid rubber 125 mm Wheels back: 2 fixed wheels, solid rubber 125 mm Colour: colorless Length (mm): 800 Width (mm): 710 Height (mm): 1230 Loading capacity (kg): 500 Additional specifications: rubber wheels

Scan the QR code for more information

Type: 3-sides Material: steel Floor: steel Subgroup: 3-Sides Shelves: excl. shelves Surface treatment: electro-galvanized Internal length (mm): 775 Internal width (mm): 660 Internal height (mm): 1020 Type number: 703S02 EAN Code (Gtin) 8719424143003